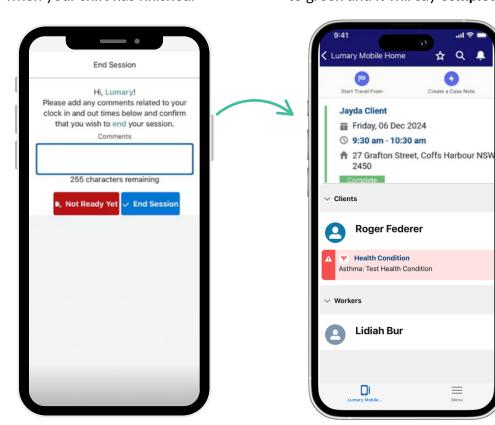

14. Click on **Create a Case Note** to add case notes to the session

15. Once Case Notes are complete, click **End Session** when the session has finished.

## **Complete a Session with Transport**

Follow these steps when you need to transport the Participant

16. Add in any relevant comments and click **End Session** when your shift has finished.

17. Congrats! You've completed a shift. You'll see the status change to green and it will say **complete**.