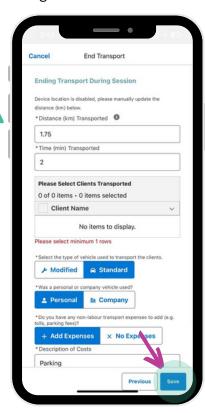

7. Click **End Transport** 

8. **Check/enter** your distance travelled, time travelled, vehicle type and expenses e.g. Tolls. Press Save.

# Transport Participant back home

11. Click **End Transport** when you have arrived back to their home.

12. Click **End Transport** 

13. **Check/enter** your distance travelled, time travelled, vehicle type and expenses e.g. Tolls. Press Save.