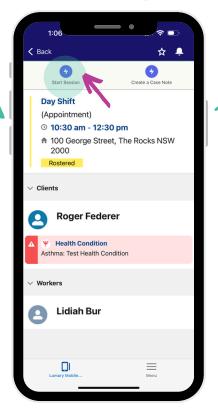

## **Complete a Session with Transport**

Follow these steps when you need to transport the Participant

- 1. From the home screen, click on the session tile to view the details of that shift to start the shift.
- 2. Click **Start Session** when you're ready to start the session with the Participant.
- 3. Click Start Session

4. Click **Start Transport** when you're ready to transport the Participant to their destination (e.g. supermarket).

5. Click **Start Transport** 

Transport Participant to destination

6. Click **End Transport** when you've arrived at the destination.