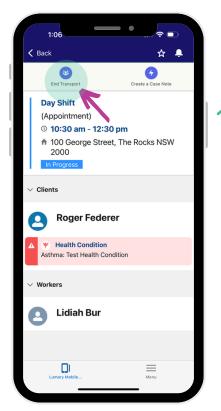

# Transport Participant back home

11. Click **End Transport** when you have arrived back to their home.

12. Click **End Transport** 

13. **Check/enter** your distance travelled, time travelled, vehicle type and expenses e.g. Tolls. Press Save.