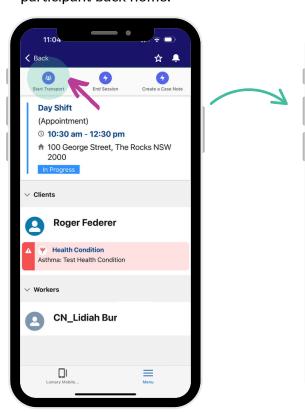

4. Click **Start Transport** when you're ready to transport the Participant to their destination (e.g. supermarket).

5. Click **Start Transport** 

Transport Participant to destination

6. Click **End Transport** when you've arrived at the destination.