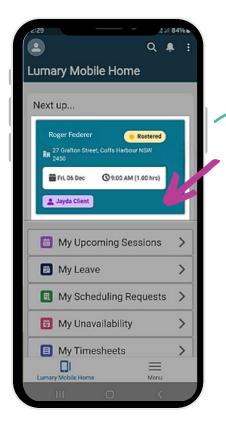

## **Complete a Session with Transport**

Follow these steps when you need to transport the Participant

- 1. From the home screen, click on the session tile to view the details of that shift to start the shift.
- 2. Click **Start Session** when you're ready to start the session with the Participant.
- 3. Click Start Session