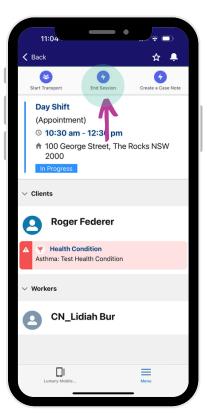

14. Click on **Create a Case Note** to add case notes to the session

15. Once Case Notes are complete, click **End Session** when the session has finished.

## **Complete a Session with Transport**

Follow these steps when you need to transport the Participant

16. Add in any relevant comments and click **End Session** when your shift has finished.

17. Congrats! You've completed a shift. You'll see the status change to green and it will say **complete**.