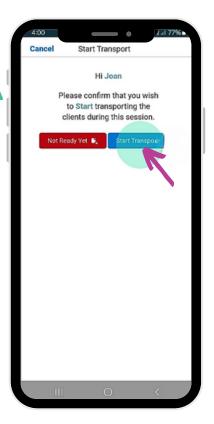

4. Click **Start Transport** when you're ready to transport the Participant to their destination (e.g. supermarket).

5. Click **Start Transport** 

Transport Participant to destination

6. Click **End Transport** when you've arrived at the destination.