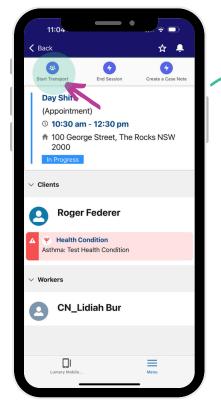

4. Click **Start Transport** when you're ready to transport the Participant to their destination (e.g. supermarket).

5. Click **Start Transport** 

Transport Participant to destination

6. Click **End Transport** when you've arrived at the destination.

7. Click **End Transport** 

8. **Check/enter** your distance travelled, time travelled, vehicle type and expenses e.g. Tolls. Press Save.