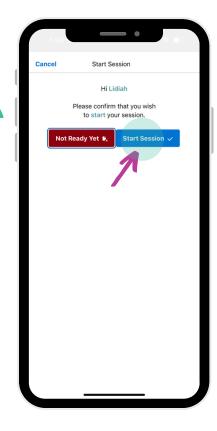

## **Complete a Session with Transport**

Follow these steps when you need to transport the Participant

- 1. From the home screen, click on the session tile to view the details of that shift to start the shift.
- 2. Click **Start Session** when you're ready to start the session with the Participant.
- 3. Click Start Session