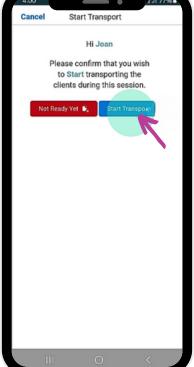

4. Click **Start Transport** when you're ready to transport the Participant to their destination (e.g. supermarket).

5. Click **Start Transport** 

Transport Participant to destination

6. Click **End Transport** when you've arrived at the destination.