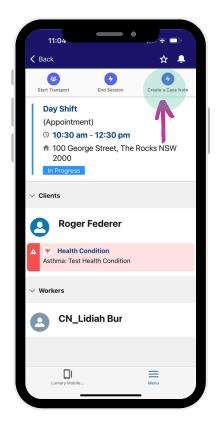

14. Click on **Create a Case Note** to add case notes to the session

15. Once Case Notes are complete, click **End Session** when the session has finished.

#### **IMPORTANT**

There is a seperate Guide on how to create Case Notes