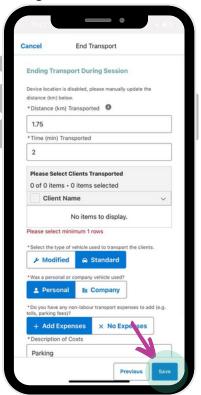

7. Click **End Transport** 

8. **Check/enter** your distance travelled, time travelled, vehicle type and expenses e.g. Tolls. Press Save.

# Transport Participant back home

11. Click **End Transport** when you have arrived back to their home.

12. Click **End Transport** 

13. **Check/enter** your distance travelled, time travelled, vehicle type and expenses e.g. Tolls. Press Save.