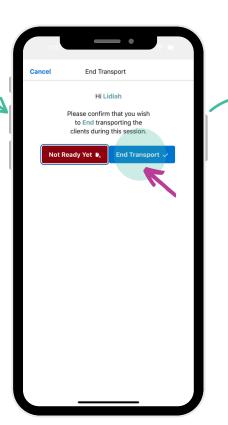

7. Click **End Transport** 

8. **Check/enter** your distance travelled, time travelled, vehicle type and expenses e.g. Tolls. Press Save.

# Transport Participant back home

11. Click **End Transport** when you have arrived back to their home.

12. Click **End Transport** 

13. **Check/enter** your distance travelled, time travelled, vehicle type and expenses e.g. Tolls. Press Save.