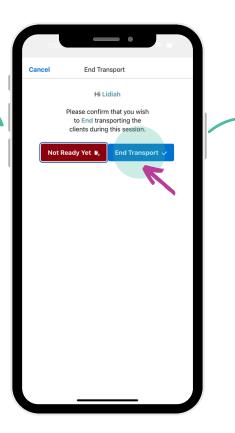

4. Click **Start Transport** when you're ready to transport the Participant to their destination (e.g. supermarket).

5. Click **Start Transport** 

Transport Participant to destination

6. Click **End Transport** when you've arrived at the destination.

7. Click **End Transport** 

8. **Check/enter** your distance travelled, time travelled, vehicle type and expenses e.g. Tolls. Press Save.