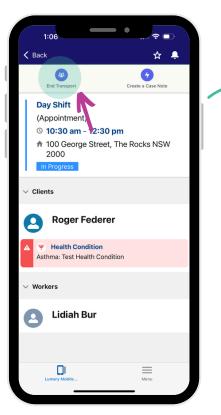

4. Click **Start Transport** when you're ready to transport the Participant to their destination (e.g. supermarket).

5. Click **Start Transport** 

Transport Participant to destination

6. Click **End Transport** when you've arrived at the destination.

7. Click **End Transport** 

8. **Check/enter** your distance travelled, time travelled, vehicle type and expenses e.g. Tolls. Press Save.